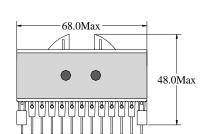

Information: Shape:ETD59 1 Power:800W

2 Mounting Orientation: Vertical 3 Size: 68 (W) \* 68 (L) \* 48 (H)

4 Effective Ae (mm2): 375