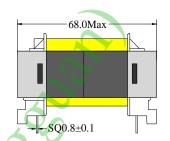

Information: Shape:ETD59 1 Power:800W

2 Mounting Orientation: Vertical 3 Size: 68 (W) \* 68 (L) \* 48 (H)

4 Effective Ae (mm2): 375