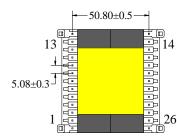

Information: Shape:ETD59 1 Power:800W

2 Mounting Orientation: Vertical 3 Size: 68 (W) \* 68 (L) \* 48 (H)

4 Effective Ae (mm2): 375